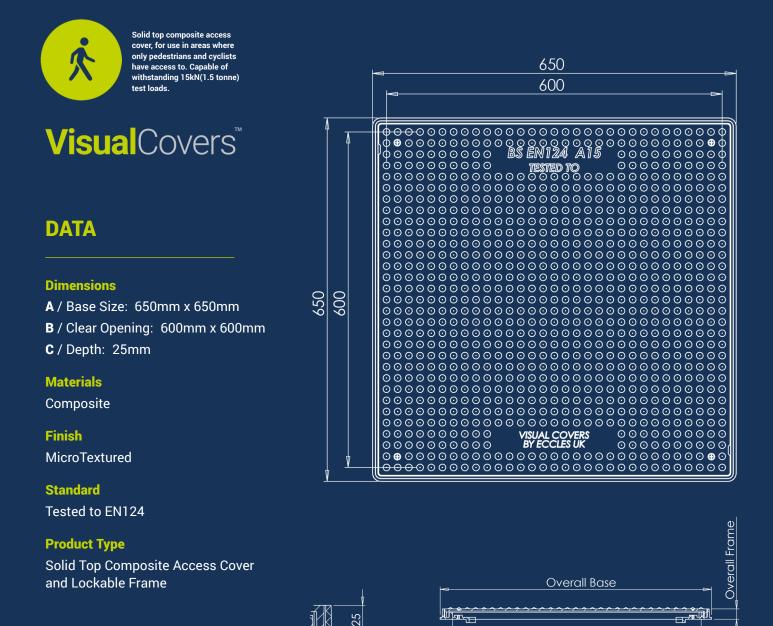

# ECOM303ST 600x600x25

Solid top composite access cover, for use in areas where only pedestrians and cyclists have access to. Capable of withstanding 15kN(1.5 tonne) test loads.

# VisualCovers<sup>™</sup>

## **OPTIONAL EXTRAS**

- Rubber seal
- Badged

| PRODUCT CODE  | ECOM303ST     | BASE SIZE | 650mm x 650mm |
|---------------|---------------|-----------|---------------|
| CLEAR OPENING | 600mm x 600mm | DEPTH     | 25mm          |